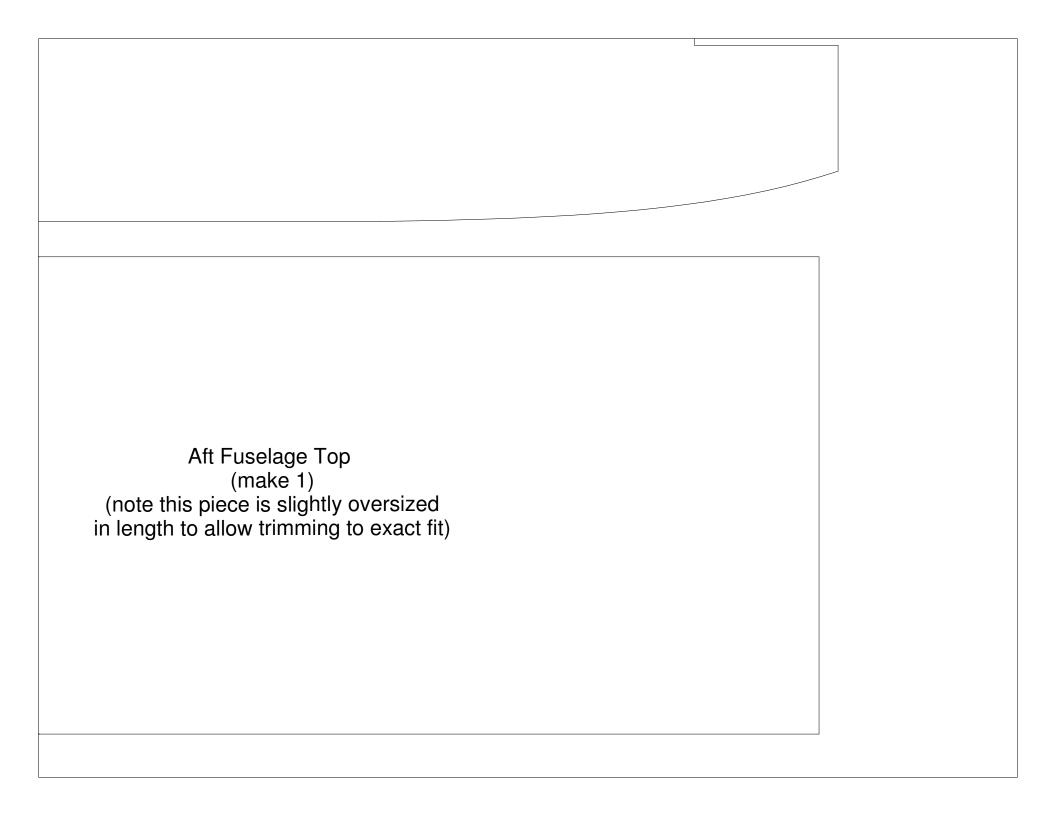

|                                                                      |                     | Aft Fuselage Side<br>(make 2) | S |
|----------------------------------------------------------------------|---------------------|-------------------------------|---|
| <br>Dashed green lines indicate where to attach balsa triangle stock |                     |                               |   |
|                                                                      | 1/4" balsa triangle |                               |   |
|                                                                      |                     |                               |   |
|                                                                      |                     |                               |   |
|                                                                      |                     |                               |   |
|                                                                      |                     |                               |   |
|                                                                      |                     |                               |   |
|                                                                      |                     |                               |   |
|                                                                      |                     | Aft Fuselage Bottom (make 1)  |   |