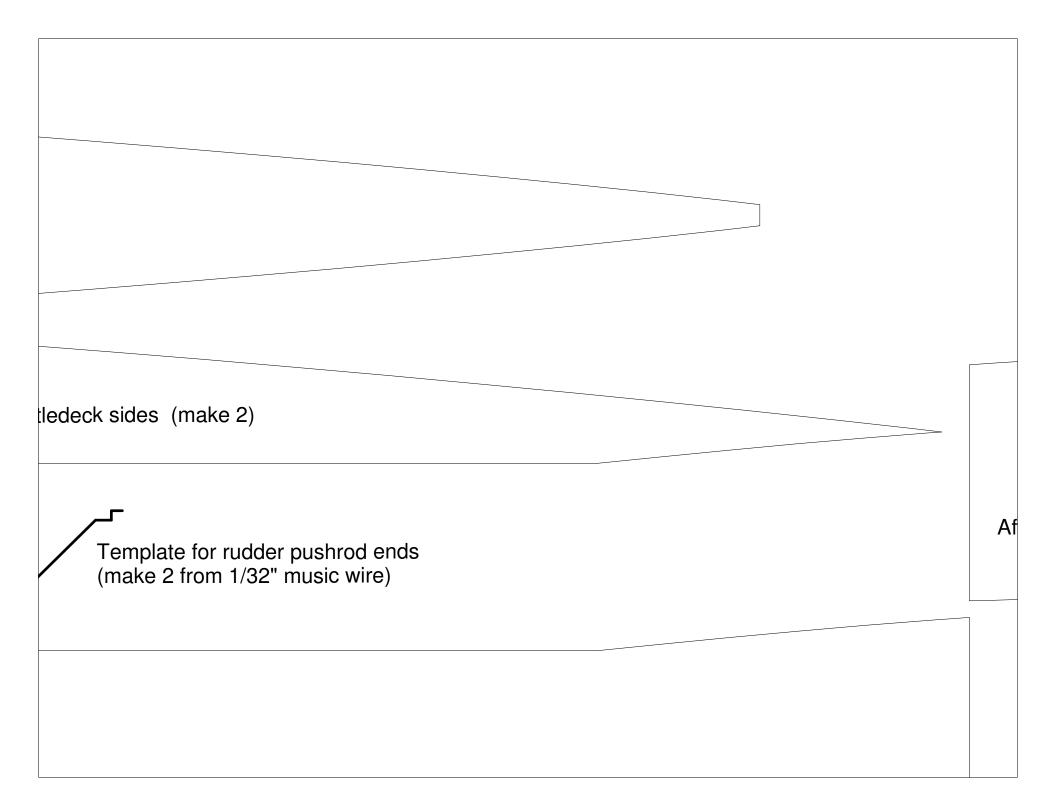

|                                                                      |                     | Aft Fuselage Side<br>(make 2) | S |
|----------------------------------------------------------------------|---------------------|-------------------------------|---|
| <br>Dashed green lines indicate where to attach balsa triangle stock |                     |                               |   |
|                                                                      | 1/4" balsa triangle |                               |   |
|                                                                      |                     |                               |   |
|                                                                      |                     |                               |   |
|                                                                      |                     |                               |   |
|                                                                      |                     |                               |   |
|                                                                      |                     |                               |   |
|                                                                      |                     |                               |   |
|                                                                      |                     | Aft Fuselage Bottom (make 1)  |   |