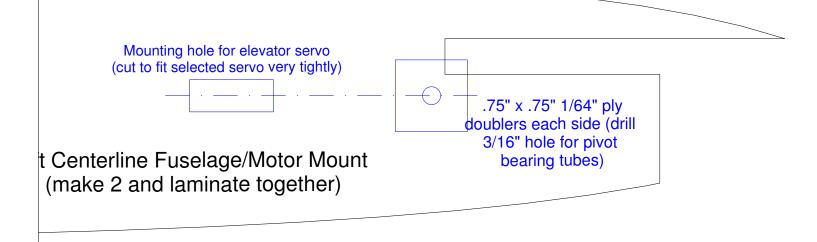

| Bulkhead 2<br>(make 1) | Bulkhead 3<br>(make 1) | Inlet Diverter<br>(make 2 from<br>3mm Depron or<br>1/8" light balsa) |  |
|------------------------|------------------------|----------------------------------------------------------------------|--|
|                        |                        |                                                                      |  |
| ottom (make 1)         |                        |                                                                      |  |