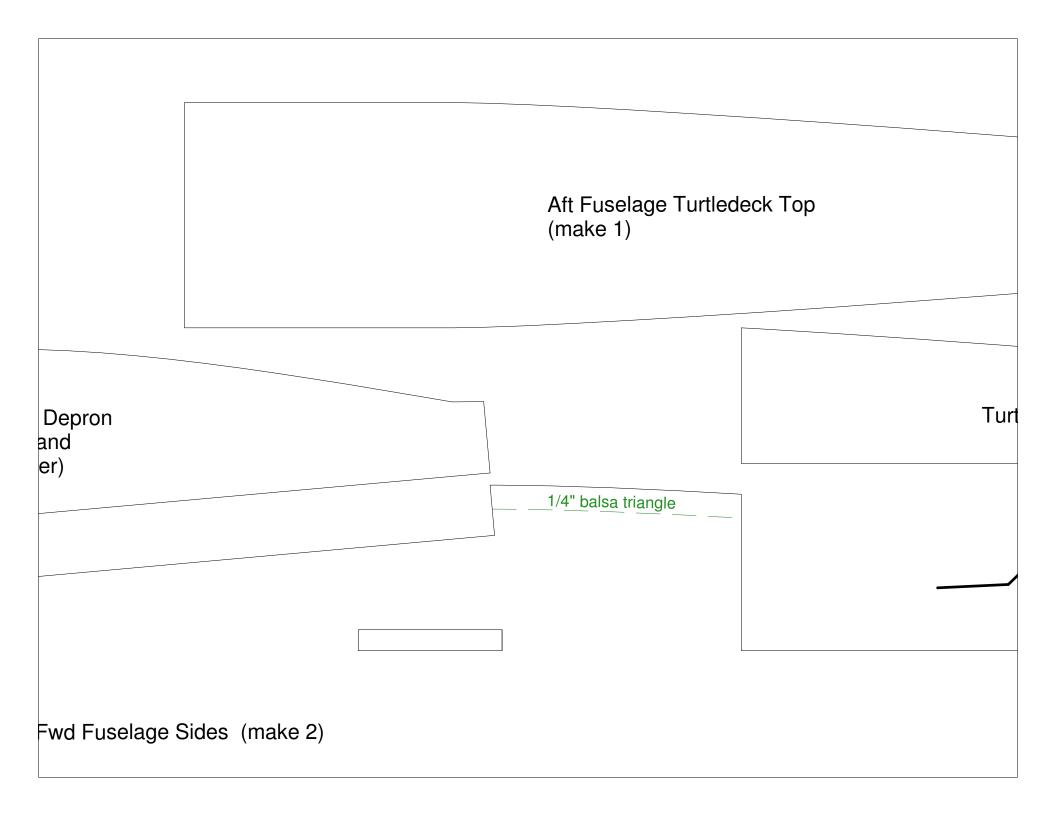

|                                                                      |                     | Aft Fuselage Side<br>(make 2) | S |
|----------------------------------------------------------------------|---------------------|-------------------------------|---|
| <br>Dashed green lines indicate where to attach balsa triangle stock |                     |                               |   |
|                                                                      | 1/4" balsa triangle |                               |   |
|                                                                      |                     |                               |   |
|                                                                      |                     |                               |   |
|                                                                      |                     |                               |   |
|                                                                      |                     |                               |   |
|                                                                      |                     |                               |   |
|                                                                      |                     |                               |   |
|                                                                      |                     | Aft Fuselage Bottom (make 1)  |   |