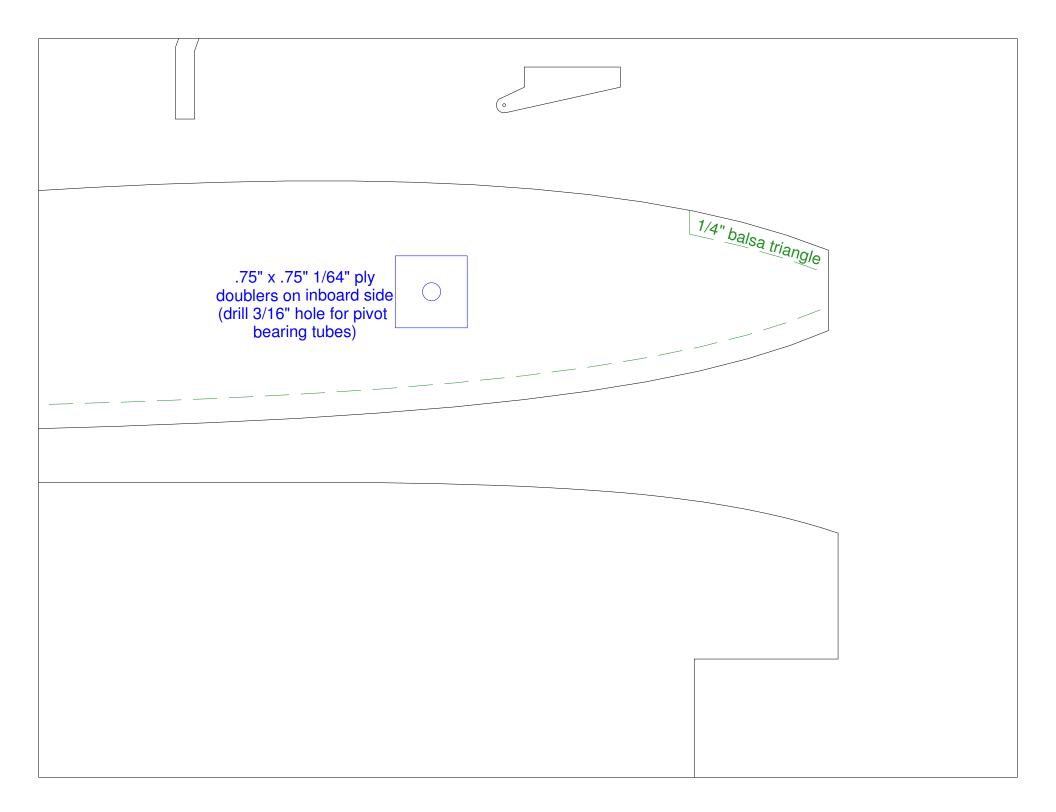

|                                                                      |                     | Aft Fuselage Side<br>(make 2) | S |
|----------------------------------------------------------------------|---------------------|-------------------------------|---|
| <br>Dashed green lines indicate where to attach balsa triangle stock |                     |                               |   |
|                                                                      | 1/4" balsa triangle |                               |   |
|                                                                      |                     |                               |   |
|                                                                      |                     |                               |   |
|                                                                      |                     |                               |   |
|                                                                      |                     |                               |   |
|                                                                      |                     |                               |   |
|                                                                      |                     |                               |   |
|                                                                      |                     | Aft Fuselage Bottom (make 1)  |   |