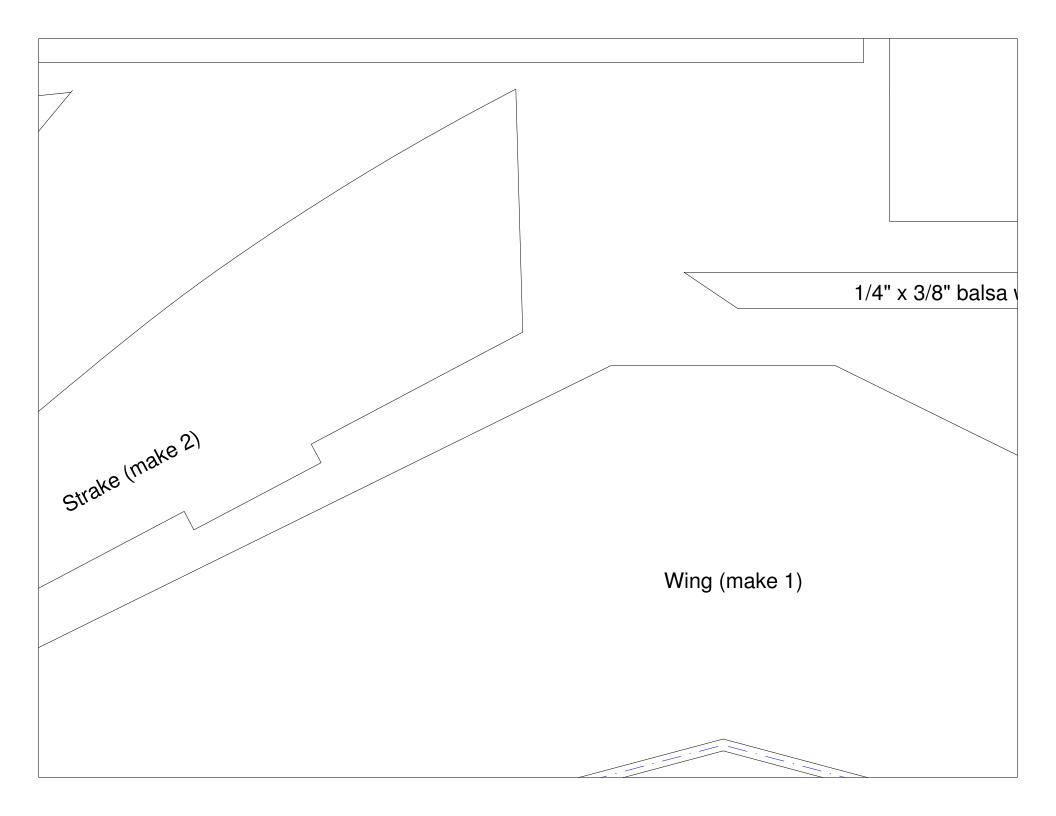

|                                                                      |                     | Aft Fuselage Side<br>(make 2) | S |
|----------------------------------------------------------------------|---------------------|-------------------------------|---|
| <br>Dashed green lines indicate where to attach balsa triangle stock |                     |                               |   |
|                                                                      | 1/4" balsa triangle |                               |   |
|                                                                      |                     |                               |   |
|                                                                      |                     |                               |   |
|                                                                      |                     |                               |   |
|                                                                      |                     |                               |   |
|                                                                      |                     |                               |   |
|                                                                      |                     |                               |   |
|                                                                      |                     | Aft Fuselage Bottom (make 1)  |   |