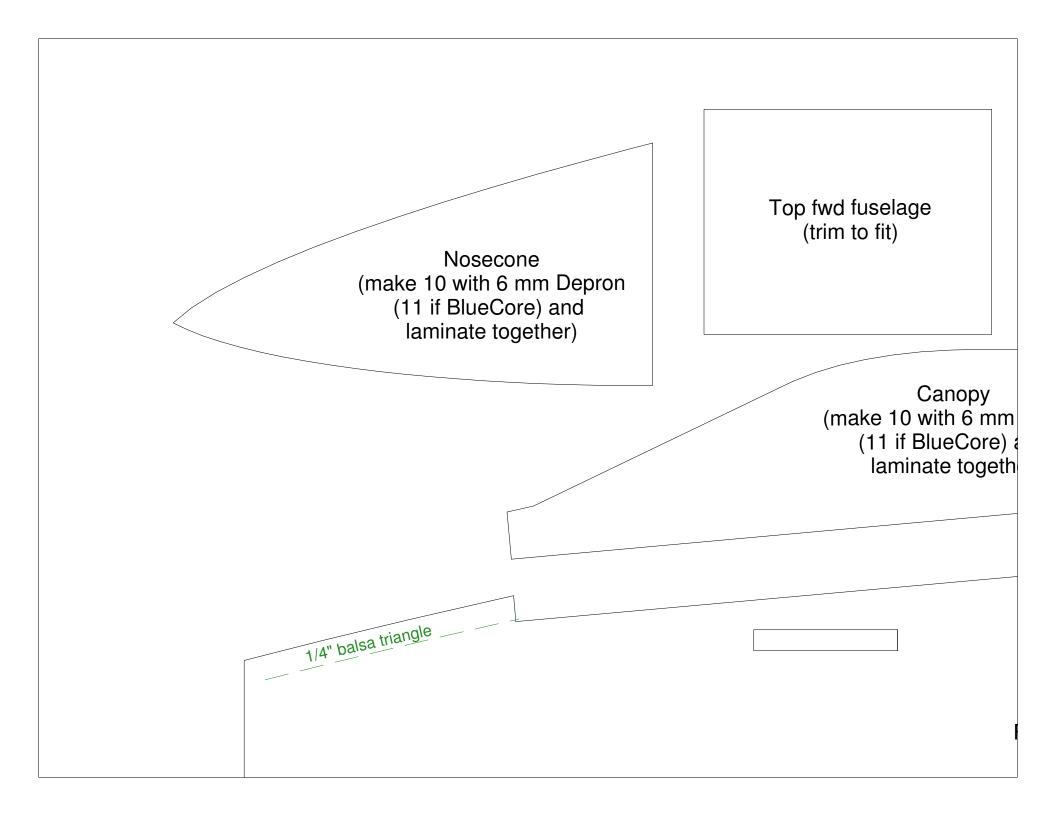

quired to fit wing spar wn are for .21" carbon tube spar) Cut out access hole for radio

| Dashed green lines indic<br>                                                                   | Dashed green lines indicate where to attach balsa triangle stock  3/8" balsa triangle |  |  |  |  |
|------------------------------------------------------------------------------------------------|---------------------------------------------------------------------------------------|--|--|--|--|
| Nosecone top view template (trace outline on top of nosecone to assist in carving it to shape) | Fwd Canopy Mount (make 1)  E  Bulkhead 1 (make 1)                                     |  |  |  |  |
|                                                                                                | Fwd Fuselage Bo                                                                       |  |  |  |  |