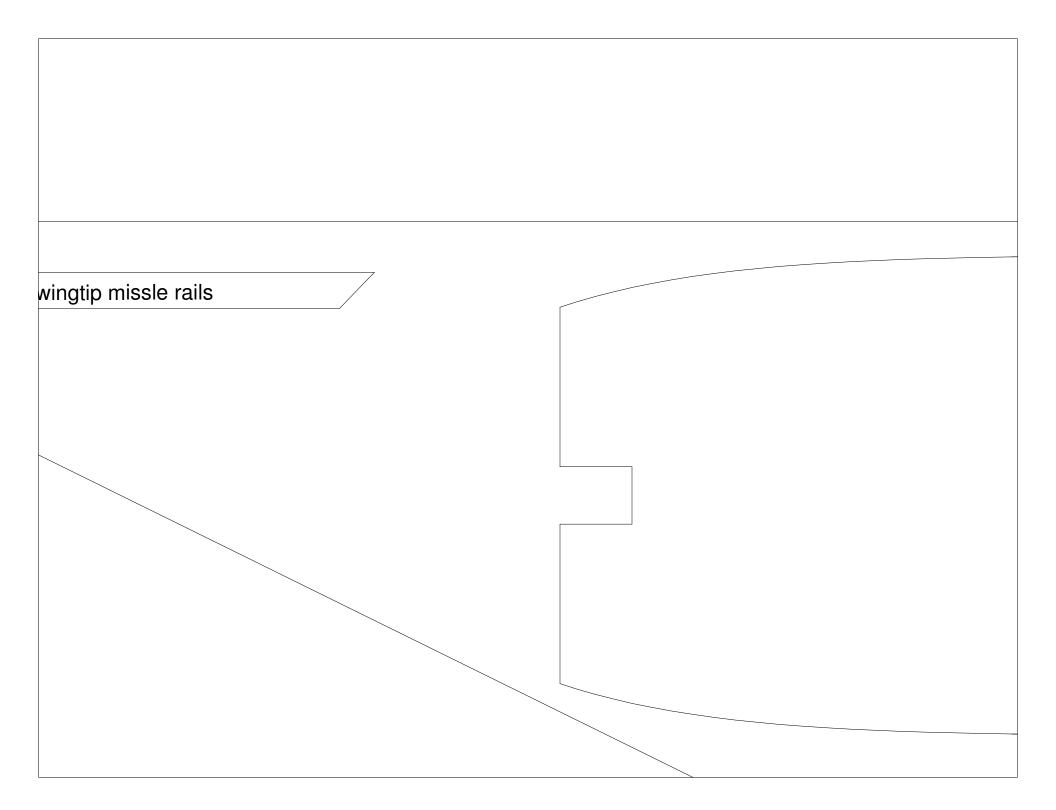

|                                                                      |                     | Aft Fuselage Side<br>(make 2) | S |
|----------------------------------------------------------------------|---------------------|-------------------------------|---|
| <br>Dashed green lines indicate where to attach balsa triangle stock |                     |                               |   |
|                                                                      | 1/4" balsa triangle |                               |   |
|                                                                      |                     |                               |   |
|                                                                      |                     |                               |   |
|                                                                      |                     |                               |   |
|                                                                      |                     |                               |   |
|                                                                      |                     |                               |   |
|                                                                      |                     |                               |   |
|                                                                      |                     | Aft Fuselage Bottom (make 1)  |   |